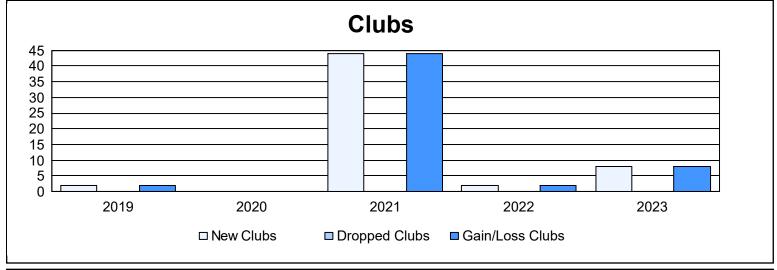

District 3232B4 As of June 2023 Cumulative

| Year      | New<br>Clubs | Dropped<br>Clubs | Gain/<br>Loss<br>Clubs | New<br>Members | Charter<br>Members | Reinstate<br>Members | Transfer<br>Members | Total<br>Member<br>Added | Total<br>Members<br>Dropped | Gain/<br>Loss<br>Members |
|-----------|--------------|------------------|------------------------|----------------|--------------------|----------------------|---------------------|--------------------------|-----------------------------|--------------------------|
| 2018-2019 | 2            | 0                | 2                      | 815            | 192                | 2                    | 0                   | 1,009                    | 58                          | 951                      |
| 2019-2020 | 0            | 0                | 0                      | 45             | 4                  | 28                   | 0                   | 77                       | 323                         | -246                     |
| 2020-2021 | 44           | 0                | 44                     | 303            | 922                | 6                    | 1                   | 1,232                    | 386                         | 846                      |
| 2021-2022 | 2            | 0                | 2                      | 384            | 91                 | 22                   | 168                 | 665                      | 1,989                       | -1,324                   |
| 2022-2023 | 8            | 0                | 8                      | 453            | 281                | 18                   | 17                  | 769                      | 199                         | 570                      |
| Average   | 11           | 0                | 11                     | 400            | 298                | 15                   | 37                  | 750                      | 591                         | 159                      |