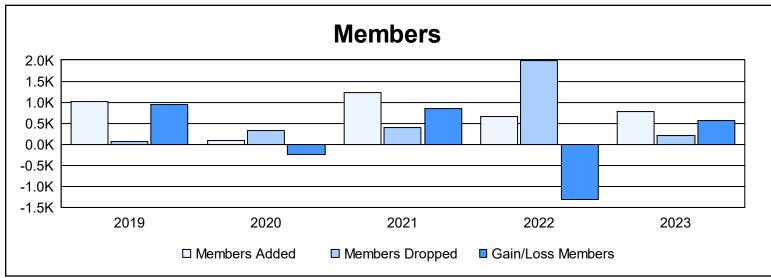

District 3232B4 As of June 2023 Cumulative

| Year      | New<br>Clubs | Dropped<br>Clubs | Gain/<br>Loss<br>Clubs | New<br>Members | Charter<br>Members | Reinstate<br>Members | Transfer<br>Members | Total<br>Member<br>Added | Total<br>Members<br>Dropped | Gain/<br>Loss<br>Members |
|-----------|--------------|------------------|------------------------|----------------|--------------------|----------------------|---------------------|--------------------------|-----------------------------|--------------------------|
| 2018-2019 | 2            | 0                | 2                      | 815            | 192                | 2                    | 0                   | 1,009                    | 58                          | 951                      |
| 2019-2020 | 0            | 0                | 0                      | 45             | 4                  | 28                   | 0                   | 77                       | 323                         | -246                     |
| 2020-2021 | 44           | 0                | 44                     | 303            | 922                | 6                    | 1                   | 1,232                    | 386                         | 846                      |
| 2021-2022 | 2            | 0                | 2                      | 384            | 91                 | 22                   | 168                 | 665                      | 1,989                       | -1,324                   |
| 2022-2023 | 8            | 0                | 8                      | 453            | 281                | 18                   | 17                  | 769                      | 199                         | 570                      |
| Average   | 11           | 0                | 11                     | 400            | 298                | 15                   | 37                  | 750                      | 591                         | 159                      |